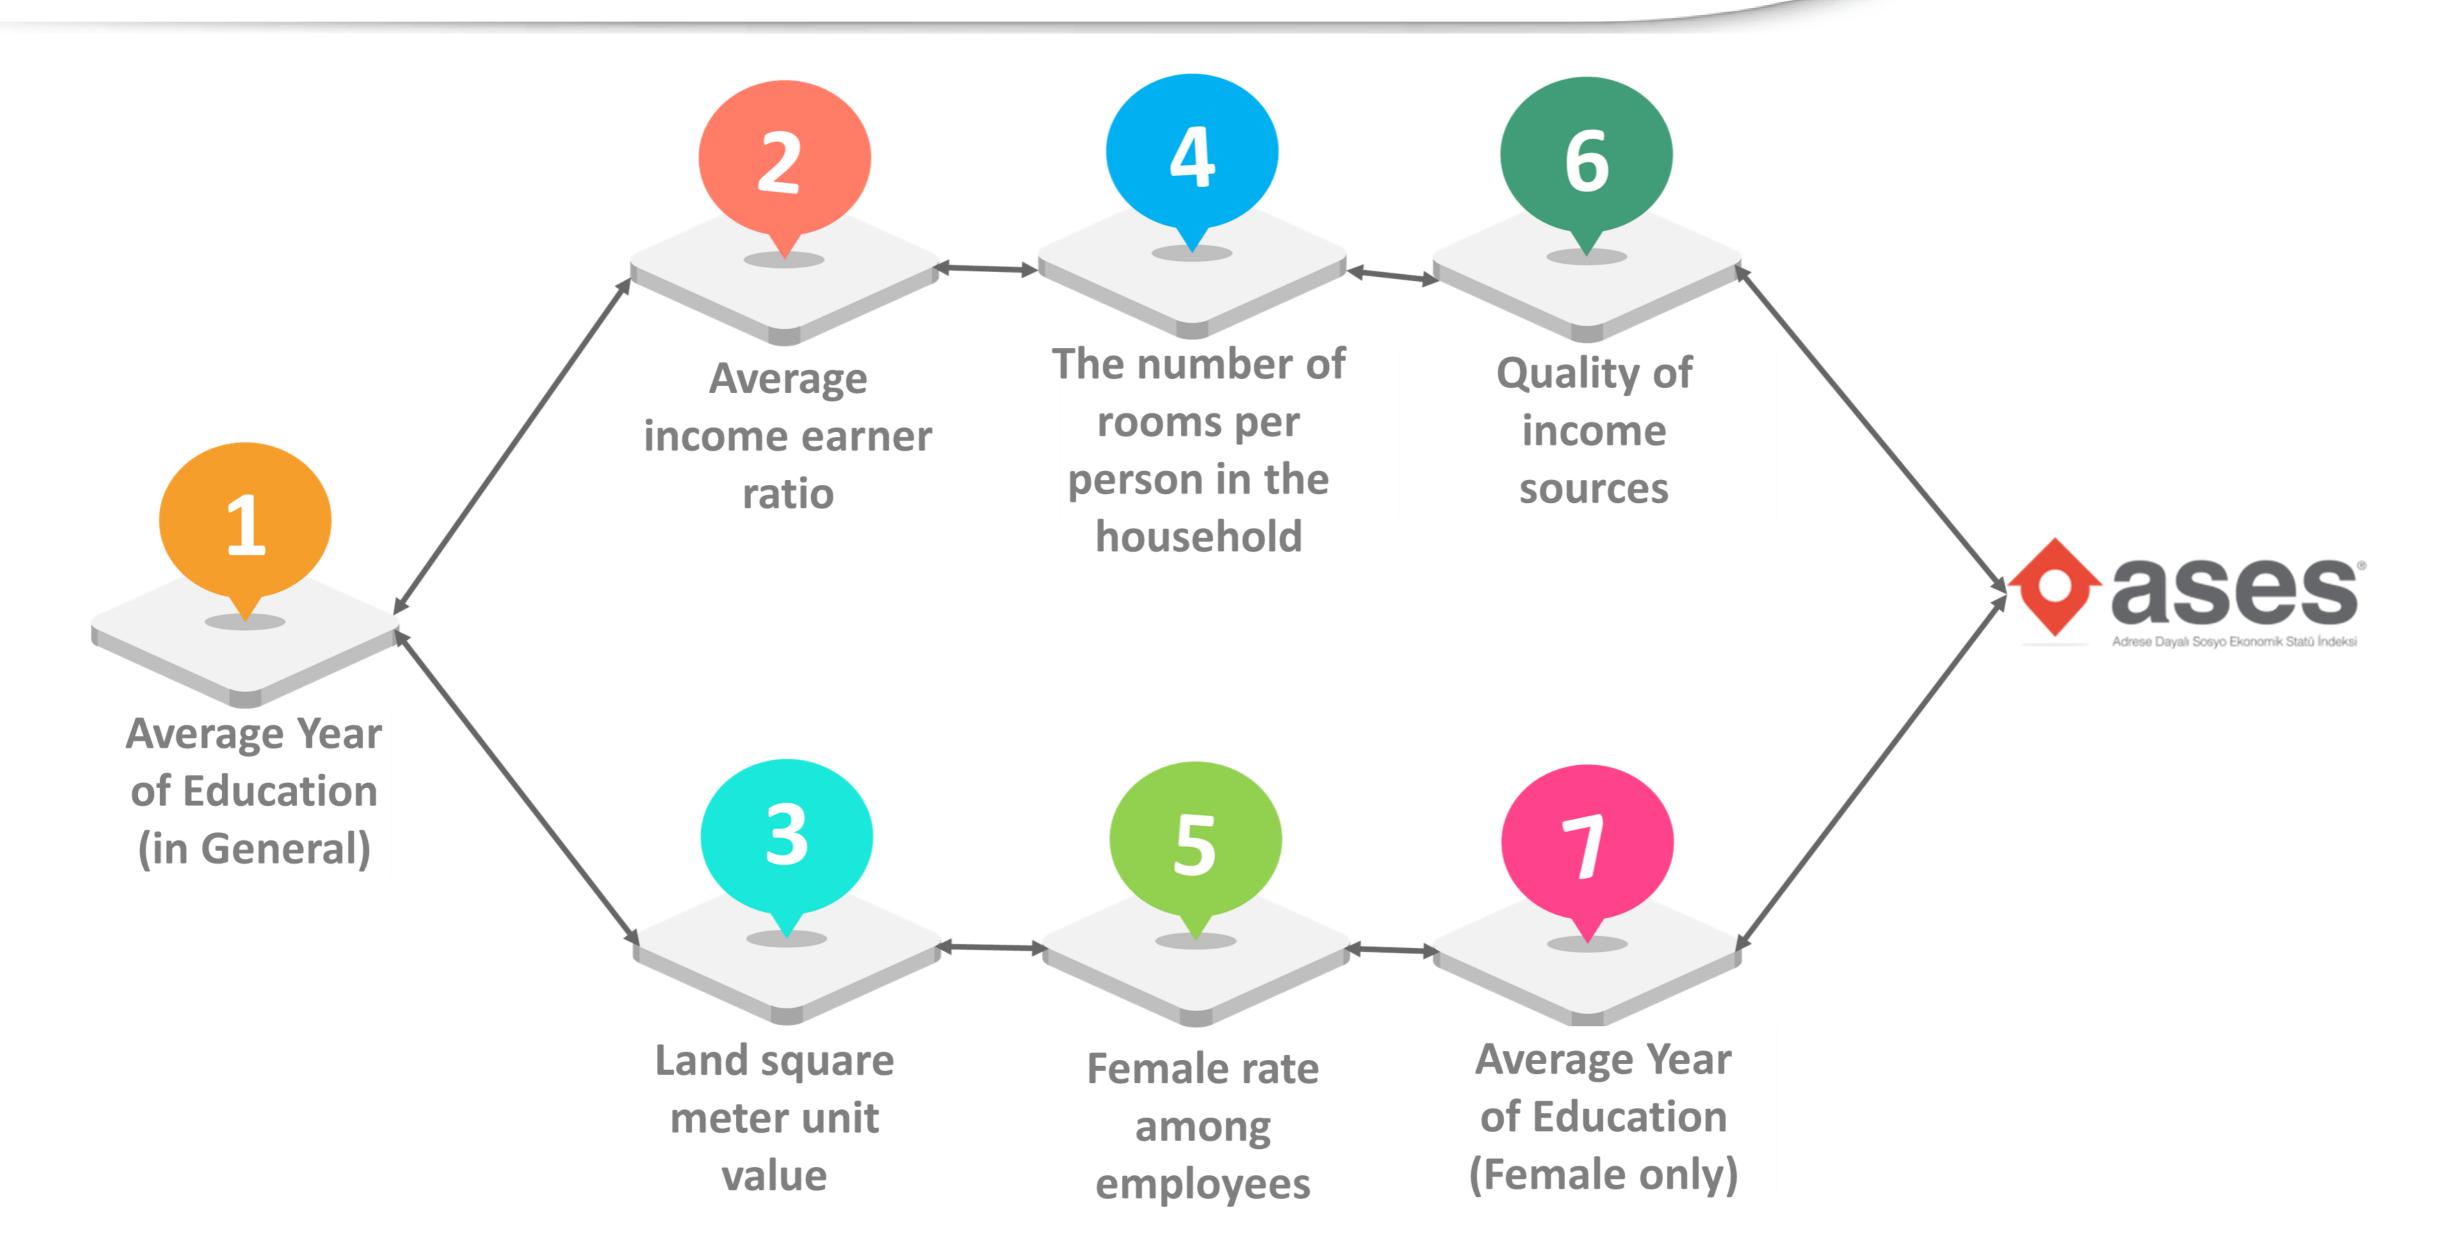

### ASES (Address Based Socio Economic Status Index)

Turkey all neighborhoods have been classified with either development or 'SES' value index points as A, B, C1, C2, D, E in terms of socio-economic status.

#### ISO 20252:2019

Social and Economic Research and Consultancy Services Quality Certificate

**ASES** 

Turkey all neighborhoods have been classified with either development or 'SES' value index points as A, B, C1, C2, D, E in terms of socio-economic status

# What is ASES?