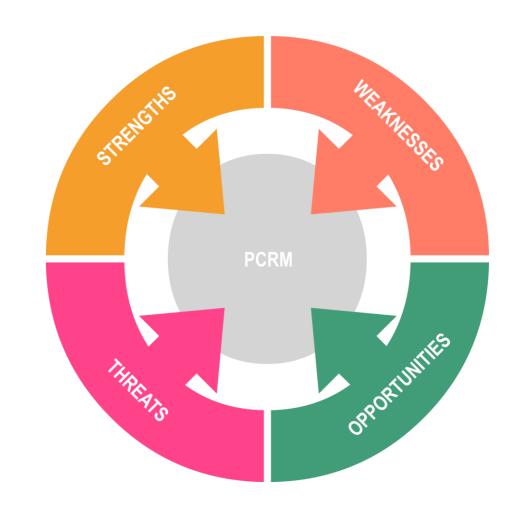

## CATI / CALL CENTER

Office capacity of 60 people

**500+ people** telecommuting capacity

**PCRM** Customer Retention Model