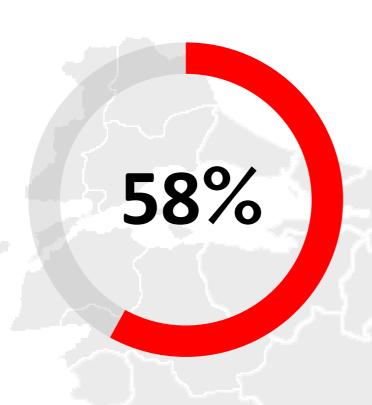

# 28.965 Neighborhood

58% of 50 thousand neighborhoods were covered

### THE COVERED SCOPE

Nearly 30 thousand of approximately 50 thousand neighborhoods are covered. The places not covered are small neighborhoods, hamlets and villages with a population of less than 250 people.