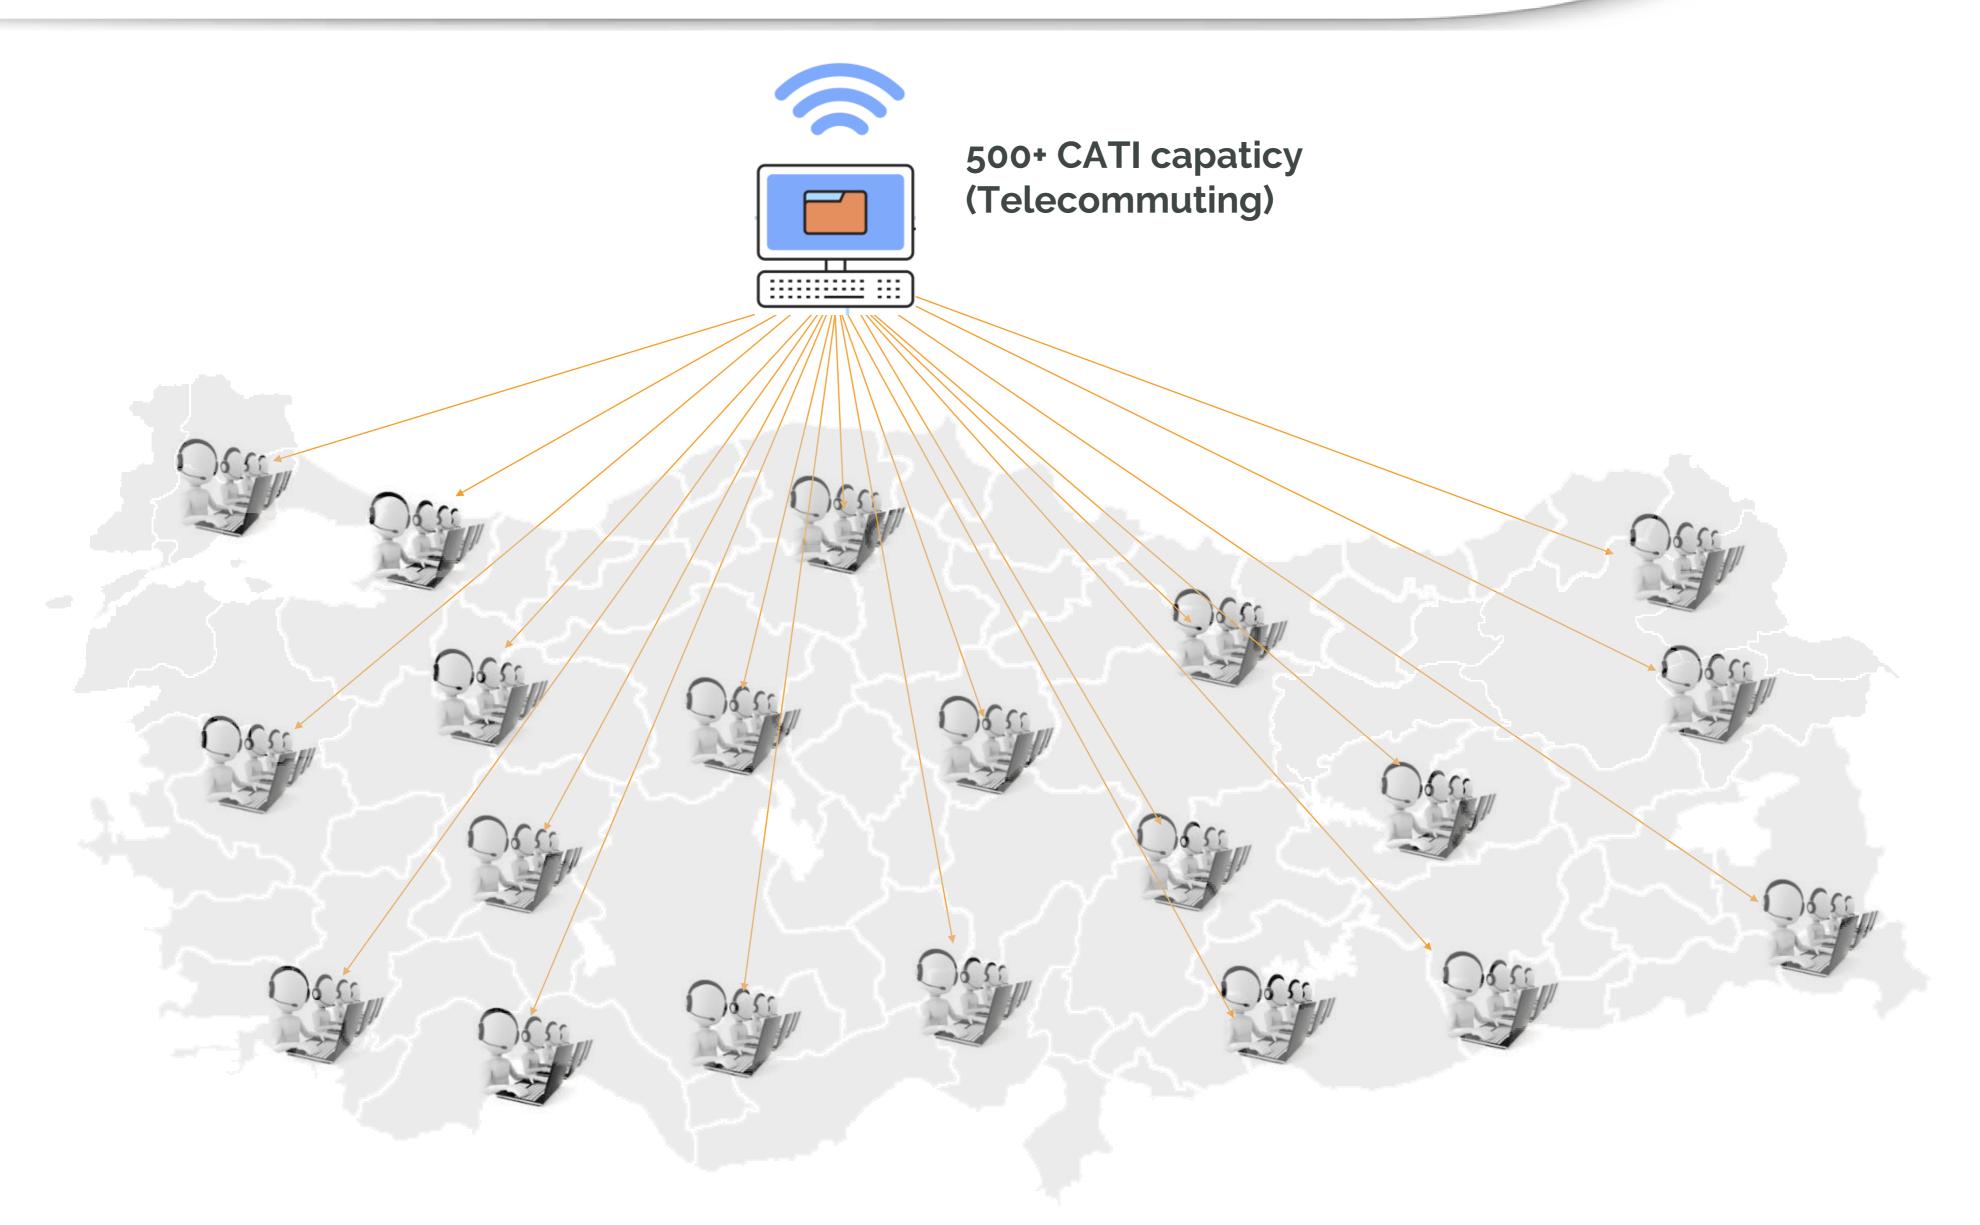

## CATI / CALL CENTER

Office capacity of 60 people

**500+ people** telecommuting capacity

**PCRM** Customer Retention Model

# CATI Telecommuting Network